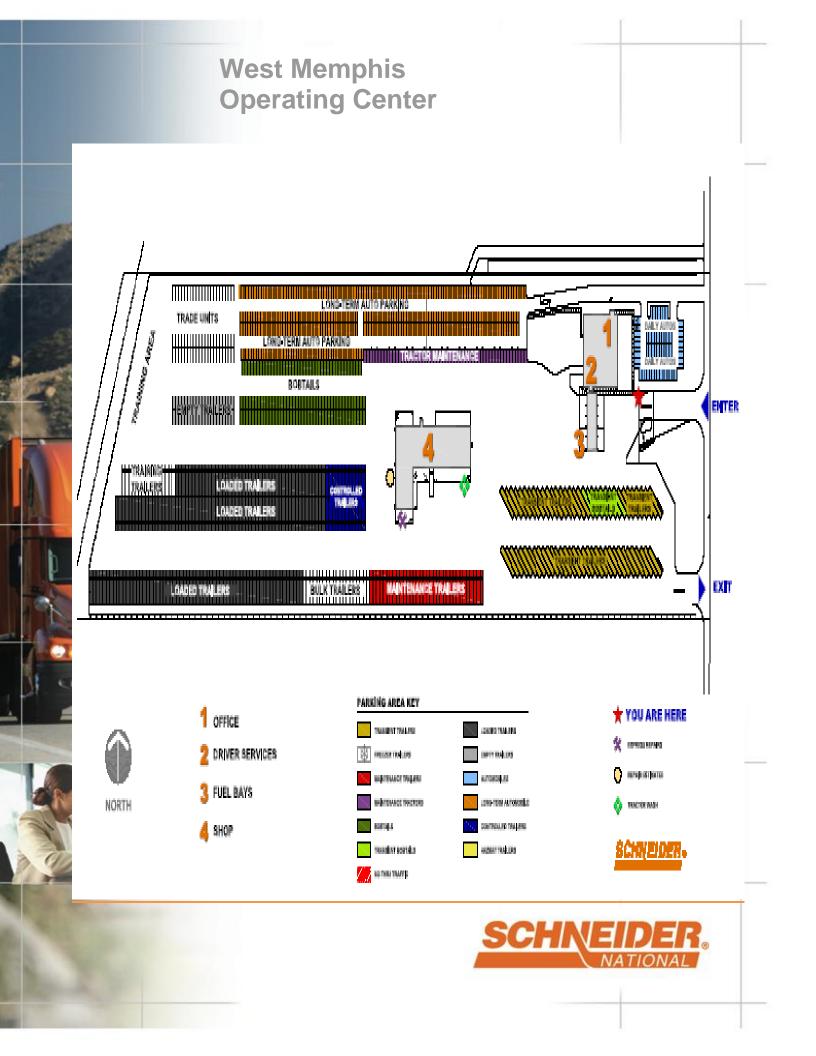

#### **Parking**

INEIDE

| Bobtail Parking Spaces                 | Yes | 212 |  |
|----------------------------------------|-----|-----|--|
| Combination (Transit) spaces           | Yes | 68  |  |
| Trailer Parking Spaces                 | Yes | 188 |  |
| High Value Parking Spaces              | Yes | 15  |  |
| Hazmat Parking Spaces                  | Yes | 15  |  |
| Secure lot for High Value Trailers     | Yes |     |  |
| Bulk trailers allowed to be dropped    | Yes |     |  |
| Plug Ins available for freezable loads | No  |     |  |
| Freeze protect procedures in place     | Yes |     |  |

#### **Gates**

Manned by local Driver Service Technicians

#### <u>Shop</u>

| Tractor Bays       | Yes | 7 bays, 24 hours   |
|--------------------|-----|--------------------|
| Trailer Bays       | Yes | 3 bays, 24 hours   |
| Express Bay        | Yes |                    |
| Inspection Station | Yes |                    |
| FIST               | Yes | Mon-Fri: 0800-1500 |
| Truck Wash         | Yes |                    |