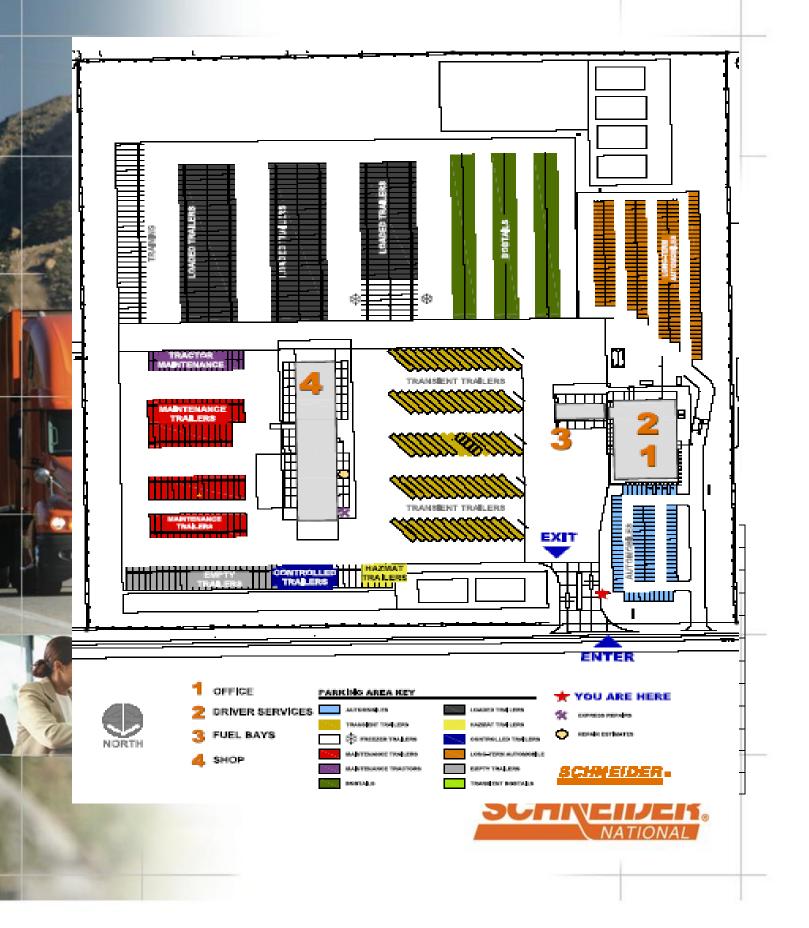

#### **Parking**

| Bobtail Parking Spaces                 | Yes | 150 |
|----------------------------------------|-----|-----|
| Combination (Transit) spaces           | Yes | 67  |
| Trailer Parking Spaces                 | Yes | 113 |
| High Value Parking Spaces              | Yes | 16  |
| Hazmat Parking Spaces                  | Yes | 8   |
| Secure lot for High Value Trailers     | Yes |     |
| Bulk trailers allowed to be dropped    | Yes |     |
| Plug Ins available for freezable loads | Yes | 200 |
| Freeze protect procedures in place     | Yes |     |

#### **Gates**

• Manned by local Driver Service Technicians

| Outdoor smoking area    | Yes |
|-------------------------|-----|
| Picnic tables           | Yes |
| BBQ                     | No  |
| Exercise equipment      | Yes |
| Physiotherapist on site | Yes |

## **Shop**

| Tractor Bays              | Yes | Open 24 hours, 7 days a week |
|---------------------------|-----|------------------------------|
| Trailer Bays              | Yes |                              |
| Express Bay               | Yes |                              |
| <b>Inspection Station</b> | No  |                              |
| FIST                      | Yes | 9am-6pm                      |
| Truck Wash                | Yes |                              |