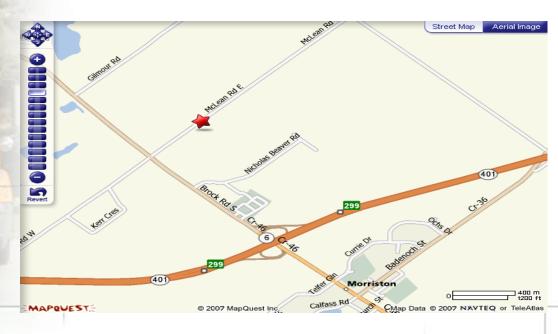

#### **Contact Information**

**Customer Code: DUT48** 

Address: 7475 MCLEAN RD E; GUELPH, ON

Phone: 1-800-558-1854 Fuel Desk: 519-826-7370 Shop: 519-826-7301

**Directions:** 

HWY 401, XIT#299(BROCK RD) N, 2ND RT (MCLEAN RD) TR, TO FAC, 7475

**MCLEAN RD E** 

DSL (DRIVER SERVICES LEADER)- Cora McBride; 519-826-7305

DSL E-mail-McBrideC@SCHNEIDER.COM