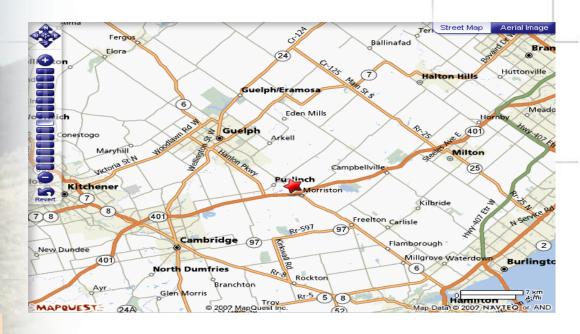

#### **Contact Information**

**Customer Code: DUT48** 

Address: 7475 MCLEAN RD E; GUELPH, ON

Phone: 1-800-558-1854 Fuel Desk: 519-826-7370 Shop: 519-826-7301

**Directions:** 

HWY 401, XIT#299(BROCK RD) N, 2ND RT (MCLEAN RD) TR, TO FAC, 7475

#### **Local Amenities**

| Hotel       | Yes |  |
|-------------|-----|--|
| Clinic      | Yes |  |
| Restaurants | Yes |  |
| Attractions | No  |  |
| Theater     | Yes |  |
| Shopping    | Yes |  |

**Maps** 