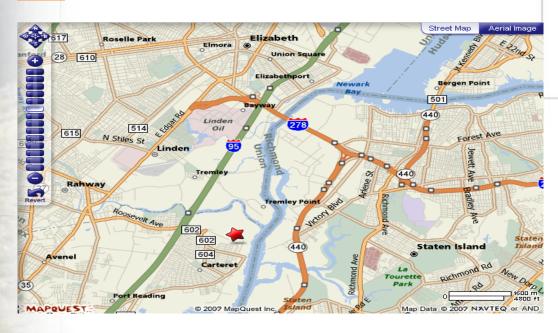

|

### **Food**

### **Restaurant Hours: NO CAEFTERIA**

| Vending machines available | Yes |
|----------------------------|-----|
| Free coffee machine        | Yes |
| Change machine             | Yes |

### **Local Amenities**

| Hotel       | Yes | SWAN MOTEL; 908-862-4500; just ask for Manager    |
|-------------|-----|---------------------------------------------------|
| Clinic      | Yes | U.S. HEALTHWORKS; 732-381-3636; MON-FRI 0830-1800 |
| Restaurants | Yes | various, delivery to main gate only               |
| Attractions | No  |                                                   |
| Theater     | Yes | available 4-7 miles                               |
| Shopping    | Yes | available 4-7 miles                               |



## **Bulk Facility**

#### **Maps**