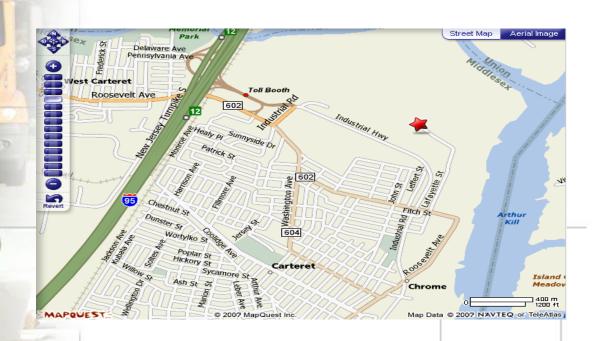

|

### **Food**

### **Restaurant Hours: NO CAEFTERIA**

| Vending machines available | Yes |
|----------------------------|-----|
| Free coffee machine        | Yes |
| Change machine             | Yes |

### **Local Amenities**

| Hotel       | Yes | SWAN MOTEL; 908-862-4500; just ask for Manager    |
|-------------|-----|---------------------------------------------------|
| Clinic      | Yes | U.S. HEALTHWORKS; 732-381-3636; MON-FRI 0830-1800 |
| Restaurants | Yes | various, delivery to main gate only               |
| Attractions | No  |                                                   |
| Theater     | Yes | available 4-7 miles                               |
| Shopping    | Yes | available 4-7 miles                               |



## **Bulk Facility**

#### **Maps**