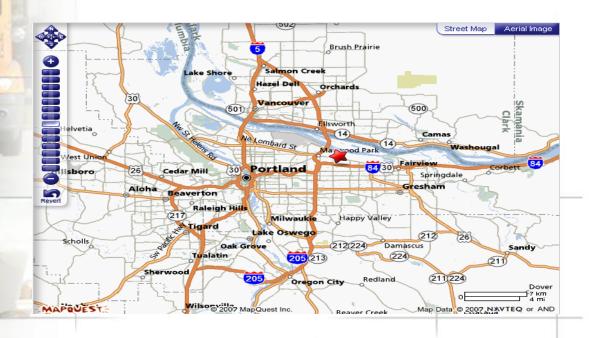

#### **Directions:**

I 205, XIT#24(AIRPORT WAY) E, APX 3/4 MI, NE 122ND BLVD TR, APX 1/4 MI, NE WHITAKER WAY TL, APX 1/4 MI, TO FAC RHS, PH#800 258 3801, \*ALT\* I 84, XIT#13(NE 181ST AVE) N, US 30 BYP TL, APX 2 MI,NE 138TH