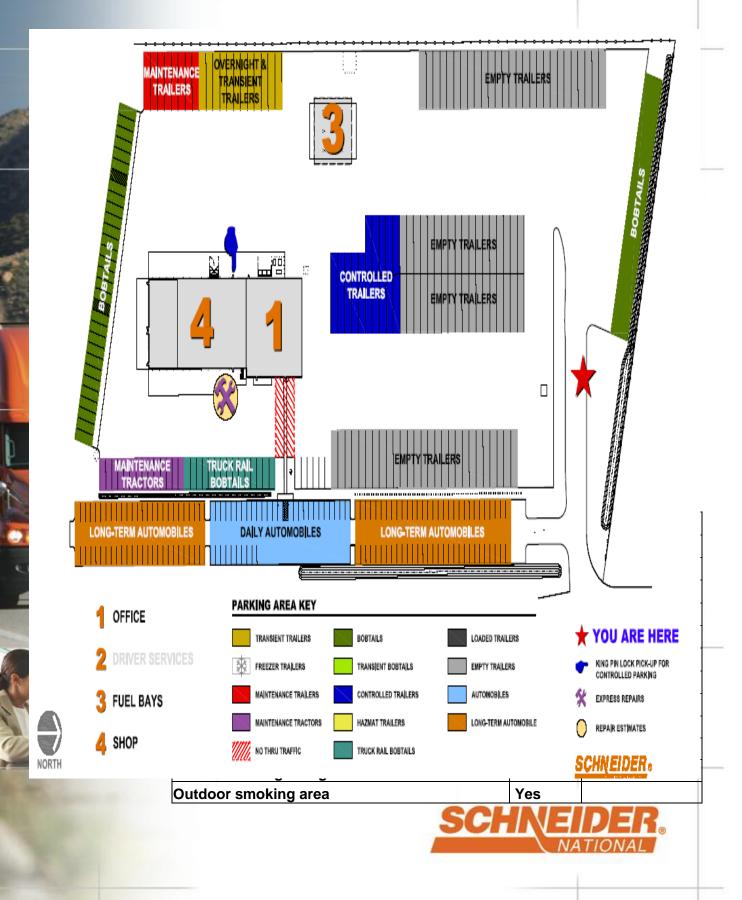

#### **Parking**

| Bobtail Parking Spaces                 | Yes | 60         |
|----------------------------------------|-----|------------|
| Combination (Transit) spaces           | Yes | 12         |
| Trailer Parking Spaces                 | Yes | 125        |
| High Value Parking Spaces              | No  | Open spots |
| Hazmat Parking Spaces                  | Yes | 5          |
| Secure lot for High Value Trailers     | Yes | 24 hrs     |
| Bulk trailers allowed to be dropped    | Yes | 24 hrs     |
| Plug Ins available for freezable loads | N/A |            |
| Freeze protect procedures in place     | Yes |            |

#### Gates

Manned by remote viewing

## Shop

| Tractor Bays       | Yes 4 bays, 24 hours |
|--------------------|----------------------|
| Trailer Bays       | Yes 2 bays, 24 hours |
| <b>Express Bay</b> | Yes                  |
| Inspection Station | No                   |
| FIST               | N/A                  |
| Truck Wash         | No                   |