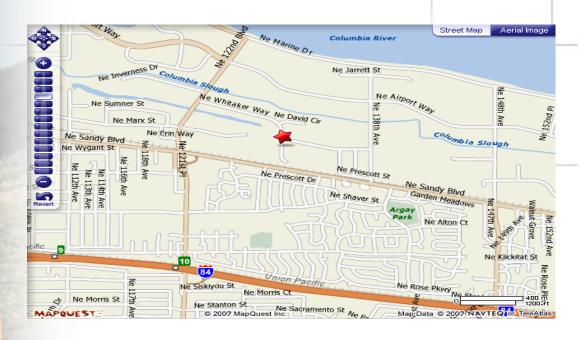

#### **Directions:**

I 205, XIT#24(AIRPORT WAY) E, APX 3/4 MI, NE 122ND BLVD TR, APX 1/4 MI, NE WHITAKER WAY TL, APX 1/4 MI, TO FAC RHS, PH#800 258 3801, \*ALT\* I 84, XIT#13(NE 181ST AVE) N, US 30 BYP TL, APX 2 MI,NE 138TH

TR, NE WHITAKER TL, FAC LHS PO BOX 301637 PORTLAND OR 97294

DSL (DRIVER SERVICES LEADER)- Peter Slonsky 800-545-5685 DSL E-mail- SlonskyP@schneider.com