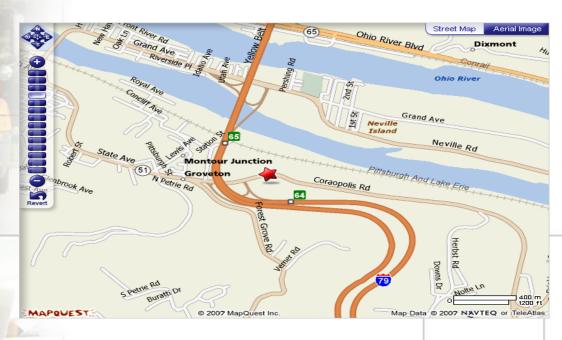

#### **Directions:**

\*BULK TRAILERS ONLY\* DO NOT DROP ANY LOADED TRAILERS\* I 79 N, XIT#17(OLD) NEW XIT#64(SR 51) TR, UP HILL 1/4 MI, DROP LOT LHS I79 south...TAKE X65-NEVILLE ISLAND..EOR TL...CROSS RIVER..STOP LITE(SR51N)TURN RT..IMMEDIATE TL ONTO MONTOUR AVE..ONE BLOCK (SR51 S) TL..APPROX 2 MILES PASS I 79..SEE FAC LHS.. , LOCK COMBO 2300 LOCK GATE WHEN DONE

#### **Maps**