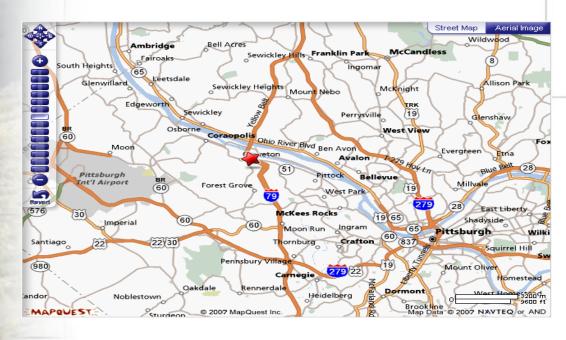

#### **Directions:**

\*BULK TRAILERS ONLY\* DO NOT DROP ANY LOADED TRAILERS\* I 79 N, XIT#17(OLD) NEW XIT#64(SR 51) TR, UP HILL 1/4 MI, DROP LOT LHS I79 south...TAKE X65-NEVILLE ISLAND..EOR TL...CROSS RIVER..STOP LITE(SR51N)TURN RT..IMMEDIATE TL ONTO MONTOUR AVE..ONE BLOCK (SR51 S) TL..APPROX 2 MILES PASS I 79..SEE FAC LHS.. , LOCK COMBO 2300 LOCK GATE WHEN DONE

#### **Maps**