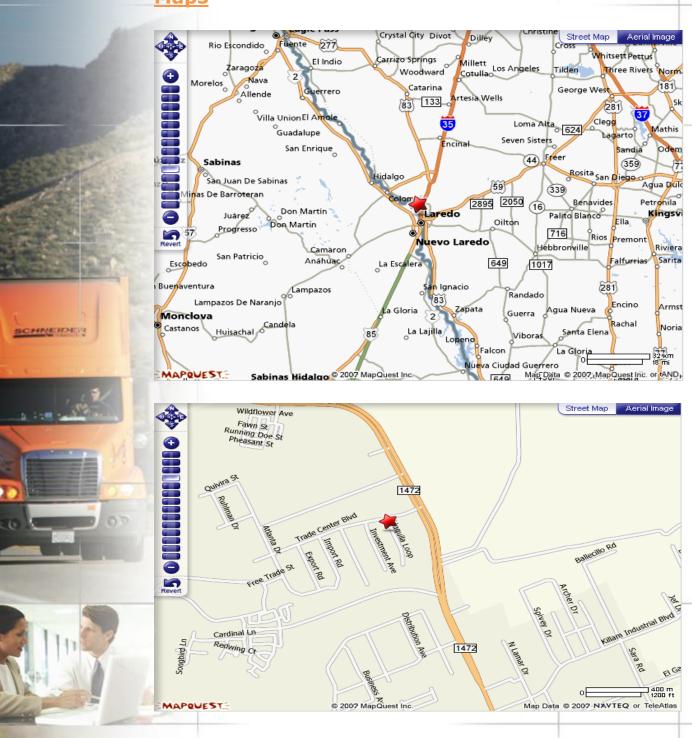

#### **Contact Information**

**Customer Code: UR372** 

Address: 14405 MAQUILA LOOP; LAREDO, TX

Phone: 956 -712 -7066 OPS: 956-723-5069 FAX: 956-722-4070

#### **Directions:**

I 35 S, XIT#9(KILLIAM IND BLVD/SERVICE RD) W, 1ST RT (KILLIAM IND BLVD) TR,S/LITE (MINES RD/FM 1472)TR, 3RD S/LITE (TRADE CNTR) TL, MAQUILLA LOOP TL, TO FAC LHS, ALT DIRS, I 35 N, XIT#4 EOR TL, UNDER OPASS, PASS CAT SCALES, LFT LN, THRU LITE, TRADE CENTER TL, MAQUILLA LOOP TL

#### **Maps**