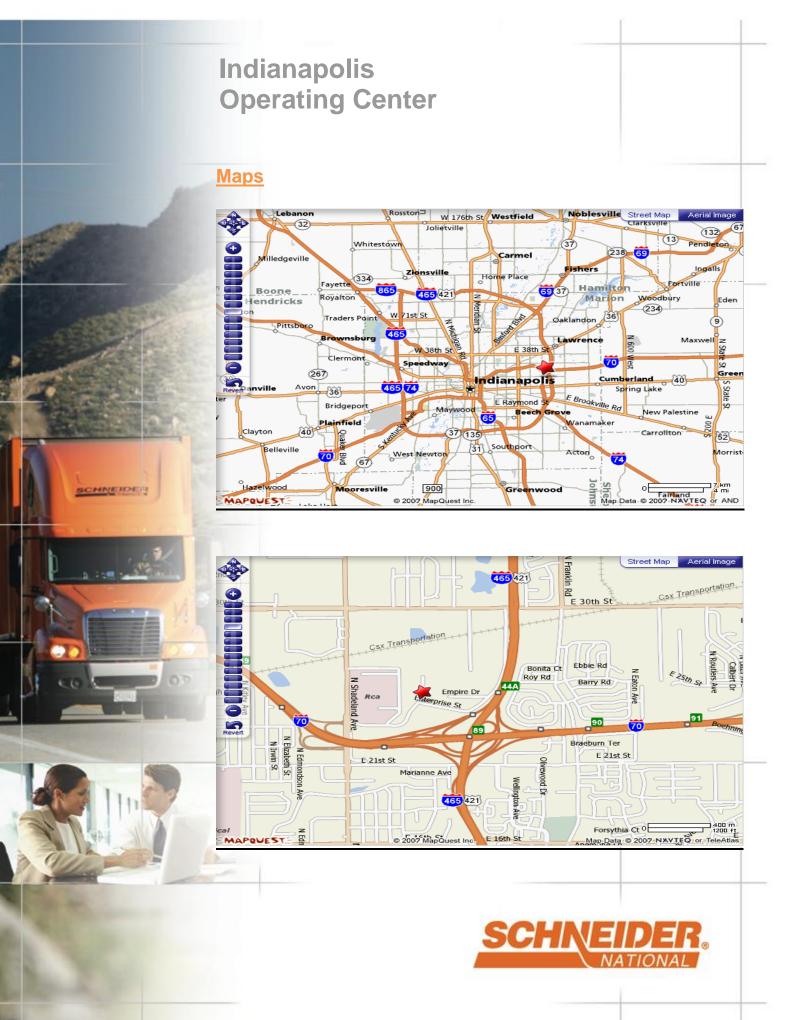

#### **Contact Information**

 Customer Code: 14859

 Address: 7238 WESTERN SELECT; INDIANAPOLIS, IN, 46219

 Phone: 317-322-3074

 Fuel Desk: 317- 322-3074

 Fuel Desk: 317- 322-3074

 Shop Fax: 317-322-3110

 OPS 800-558-1182

 OPS Fax: 317-322-3010

**Directions:** 

I 70 CONSTRUCTION DIRS, I 465 E, XIT#40(SHADELAND AVE) S, APX 3.3 MI, WESTERN SELECT DR TL, TO FAC @ END, \*ALT\* I 465 E, XIT#48(SR 100/SHADELAND AVE) N, APX 4.5 MI, WESTERN SELECT DR TR, TO FAC @ END