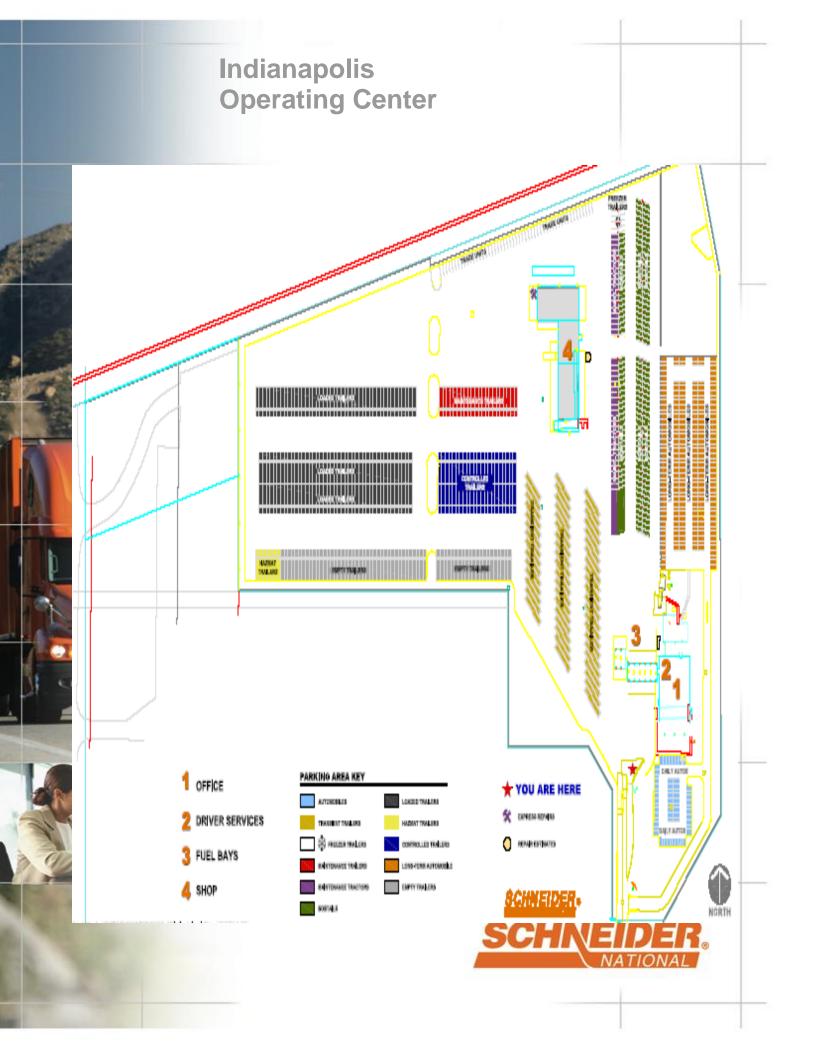

## **Parking**

INEIDER

| Bobtail Parking Spaces                 | Yes | 150 |
|----------------------------------------|-----|-----|
| Combination (Transit) spaces           | Yes | 60  |
| Trailer Parking Spaces                 | Yes | 260 |
| High Value Parking Spaces              | Yes | 98  |
| Hazmat Parking Spaces                  | Yes | 4   |
| Secure lot for High Value Trailers     | Yes |     |
| Bulk trailers allowed to be dropped    | Yes |     |
| Plug Ins available for freezable loads | Yes | 125 |
| Freeze protect procedures in place     | Yes | 10  |

**Gates** 

• Manned by local Driver Service Technicians

# **Services**

| Fuel available          | Yes | 7           |
|-------------------------|-----|-------------|
| Scale                   | No  |             |
| ATM machine             | Yes | 1           |
| Showers                 | Yes | 9           |
| Express showers         | Yes | 5           |
| Company store           | Yes | 24/7        |
| Laundry machines        | Yes | 3W/4D       |
| Payphones available     | Yes |             |
| TV / Drivers lounge     | Yes | With movies |
| Company cars            | Yes | 1; Minivan  |
| Ice machine             | Yes | 2           |
| Indoor smoking lounge   | No  |             |
| Outdoor smoking area    | Yes |             |
| Picnic tables           | Yes | 3           |
| BBQ                     | No  |             |
| Exercise equipment      | Yes |             |
| Physiotherapist on site | Yes | xt.3006     |

## <u>Shop</u>

| Tractor Bays       | Yes | 13 bays, 24 hours    |
|--------------------|-----|----------------------|
| Trailer Bays       | Yes | 4 bays, 24 hours     |
| Express Bay        | Yes | 2 bays, 24 hours     |
| Inspection Station | Yes |                      |
| FIST               | Yes | 0800-2100            |
| Truck Wash         | Yes | Bay 22, Bobtail Only |