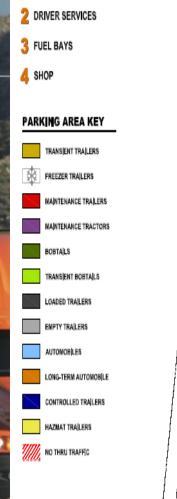

## **Parking**

HNEIDER

| Bobtail Parking Spaces                 | Yes | 48  |
|----------------------------------------|-----|-----|
| Combination (Transit) spaces           | Yes | 60  |
| Trailer Parking Spaces                 | Yes | 186 |
| High Value Parking Spaces              | Yes | 17  |
| Hazmat Parking Spaces                  | Yes | 10  |
| Secure lot for High Value Trailers     | No  |     |
| Bulk trailers allowed to be dropped    | Yes |     |
| Plug Ins available for freezable loads | Yes | 20  |
| Freeze protect procedures in place     | Yes | 20  |