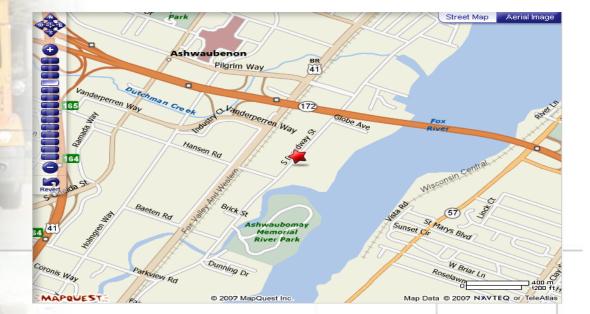

#### **Directions:**

GREEN BAY W SIDE, US 41, XIT#165 SR 172 E, XIT ASHLAND AVE EOR TL, 1<sup>ST</sup> S/LITE(S ASHLAND AVE) TR, APX 1/4 MI, S/LITE(HANSEN RD) TL, @ SS STRGHT INTO FAC DRWY, ALT DIRS, US 41 N, XIT#163B (ASHLAND AVE) N, APX 2 MI, S/LITE (HANSEN RD) TR, SEE ABOVE

### <u>Maps</u>

CHINEIDER