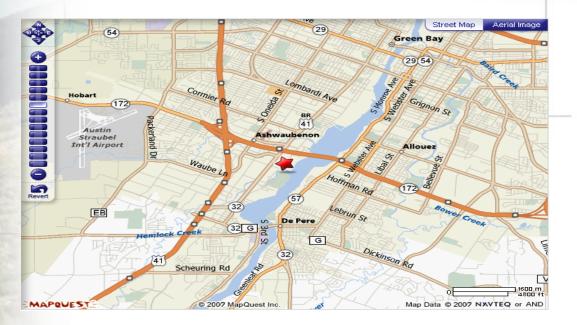

#### **Directions:**

GREEN BAY W SIDE, US 41, XIT#165 SR 172 E, XIT ASHLAND AVE EOR TL, 1<sup>ST</sup> S/LITE(S ASHLAND AVE) TR, APX 1/4 MI, S/LITE(HANSEN RD) TL, @ SS STRGHT INTO FAC DRWY, ALT DIRS, US 41 N, XIT#163B (ASHLAND AVE) N, APX 2 MI, S/LITE (HANSEN RD) TR, SEE ABOVE

### <u>Maps</u>

CHINEIDER