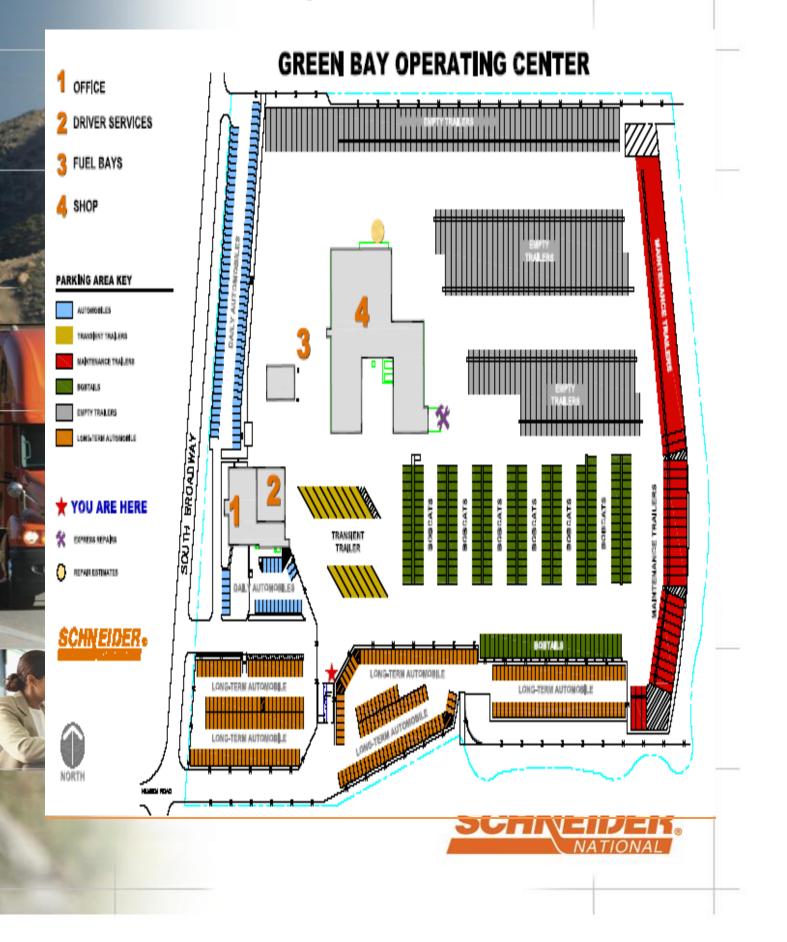

#### **Contact Information**

Customer Code: 10039 Address: 2661 S BROADWAY; GREEN BAY, WI, 54304 Phone: 920-592-5574 Fuel Desk: 920-592-5570 Fuel Desk Fax: 920-592-5201 Estimator: 920-592-5419

#### **Directions:**

GREEN BAY W SIDE, US 41, XIT#165 SR 172 E, XIT ASHLAND AVE EOR TL, 1<sup>ST</sup> S/LITE(S ASHLAND AVE) TR, APX 1/4 MI, S/LITE(HANSEN RD) TL, @ SS STRGHT INTO FAC DRWY, ALT DIRS, US 41 N, XIT#163B (ASHLAND AVE) N, APX 2 MI, S/LITE (HANSEN RD) TR, SEE ABOVE

#### **Parking**

INEIDE

| Bobtail Parking Spaces                 | Yes | 150 |
|----------------------------------------|-----|-----|
| Combination (Transit) spaces           | Yes | 15  |
| Trailer Parking Spaces                 | Yes | 120 |
| High Value Parking Spaces              | Yes |     |
| Hazmat Parking Spaces                  | Yes |     |
| Secure lot for High Value Trailers     | Yes |     |
| Bulk trailers allowed to be dropped    | Yes |     |
| Plug Ins available for freezable loads | No  | 0   |
| Freeze protect procedures in place     | Yes |     |

#### **Gates**

Manned by remote viewing

### <u>Shop</u>

| Tractor Bays       | Yes24 hours |
|--------------------|-------------|
| Trailer Bays       | Yes24 hours |
| Express Bay        | Yes24 hours |
| Inspection Station | Yes         |
| FIST               | No          |
| Truck Wash         | Yes         |