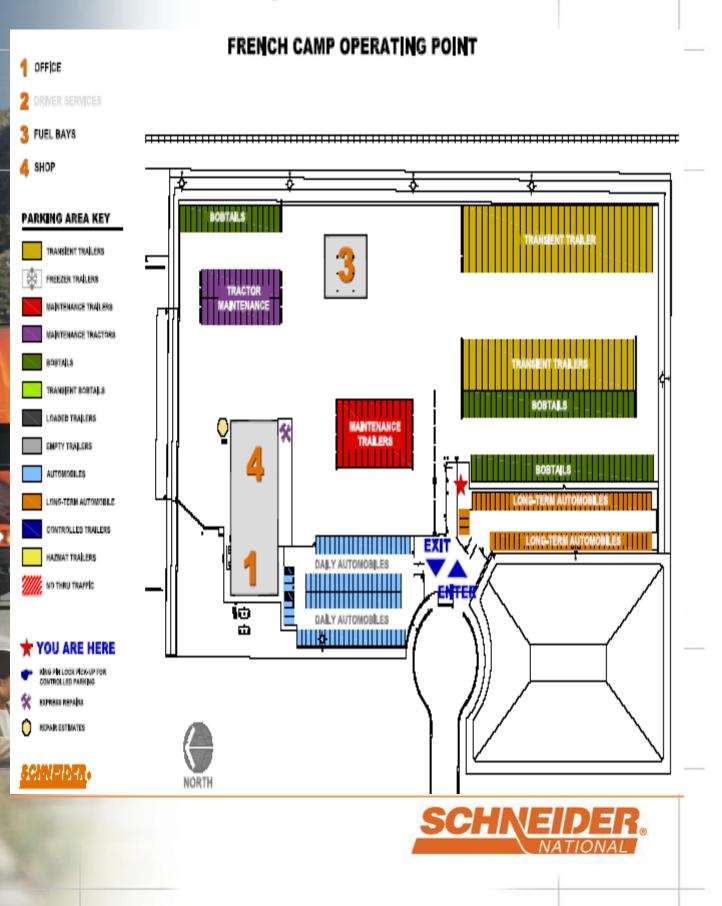

### **Parking**

HNEIDER

| Bobtail Parking Spaces                 | Yes |     |
|----------------------------------------|-----|-----|
| Combination (Transit) spaces           | Yes | 12  |
| Trailer Parking Spaces                 | Yes | 400 |
| High Value Parking Spaces              | Yes |     |
| Hazmat Parking Spaces                  | No  |     |
| Secure lot for High Value Trailers     | Yes | 4   |
| Bulk trailers allowed to be dropped    | No  |     |
| Plug Ins available for freezable loads | No  |     |
| Freeze protect procedures in place     | No  |     |

#### **Gates**

Manned by remote viewing

### **Services**

| Fuel available          | Yes | 2 |
|-------------------------|-----|---|
| Scale                   | No  |   |
| ATM machine             | No  |   |
| Showers                 | Yes | 3 |
| Express showers         | No  |   |
| Company store           | No  |   |
| Laundry machines        | Yes | 2 |
| Payphones available     | Yes | 3 |
| TV / Drivers lounge     | Yes |   |
| Company cars            | Yes | 1 |
| Ice machine             | Yes | 1 |
| Indoor smoking lounge   | No  |   |
| Outdoor smoking area    | Yes |   |
| Picnic tables           | Yes | 1 |
| BBQ                     | No  |   |
| Exercise equipment      | No  |   |
| Physiotherapist on site | No  |   |

## <u>Shop</u>

| Tractor Bays       | 2 bays | 0500-2400 |
|--------------------|--------|-----------|
| Trailer Bays       | 2 bays | 0500-2400 |
| Express Bay        | Yes    |           |
| Inspection Station | No     |           |
| FIST               | No     |           |
| Truck Wash         | No     |           |