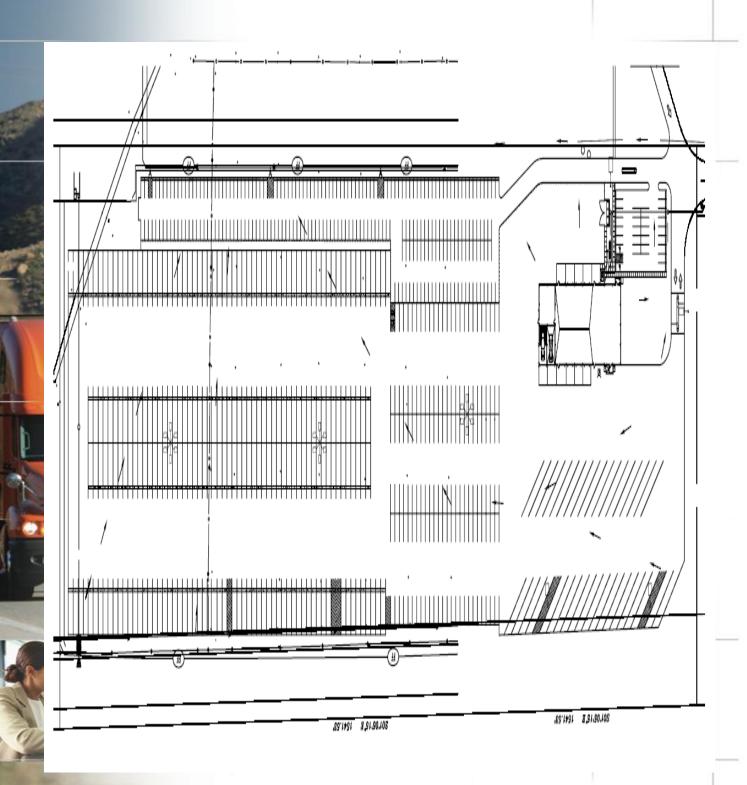

### **Parking**

| Bobtail Parking Spaces                 | Yes |     |
|----------------------------------------|-----|-----|
| Combination (Transit) spaces           | Yes |     |
| Trailer Parking Spaces                 | Yes | 240 |
| High Value Parking Spaces              | Yes |     |
| Hazmat Parking Spaces                  | Yes |     |
| Secure lot for High Value Trailers     | Yes |     |
| Bulk trailers allowed to be dropped    | Yes |     |
| Plug Ins available for freezable loads | No  |     |
| Freeze protect procedures in place     | No  |     |

### Gates

Manned by remote viewing

(Woodhaven)

## Shop

| Tractor Bays       | Yes | Open 24 hours |
|--------------------|-----|---------------|
| Trailer Bays       | Yes |               |
| Express Bay        | Yes |               |
| Inspection Station | No  |               |
| FIST               | No  |               |