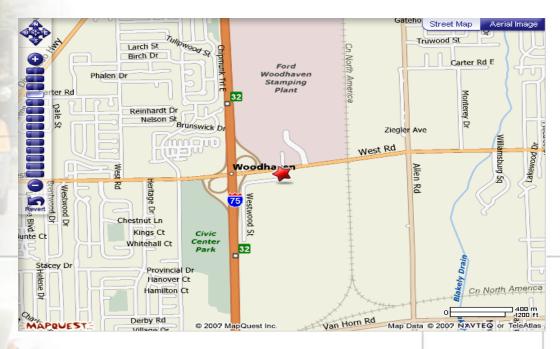

Trailer Bays       | Yes |               |
| Express Bay        | Yes |               |
| Inspection Station | No  |               |
| FIST               | No  |               |

## **Food**

### **Restaurant Hours: NO CAFETERIA**

| Vending machines available | Yes |
|----------------------------|-----|
| Free coffee machine        | Yes |
| Change machine             | No  |

## **Local Amenities**

| Hotel       |     |                           |
|-------------|-----|---------------------------|
| Clinic      | Yes | Concentra- (734) 287-3415 |
| Restaurants |     |                           |
| Attractions |     |                           |
| Theater     |     |                           |
| Shopping    |     |                           |



## (Woodhaven)

### **Maps**

CHNEIDER