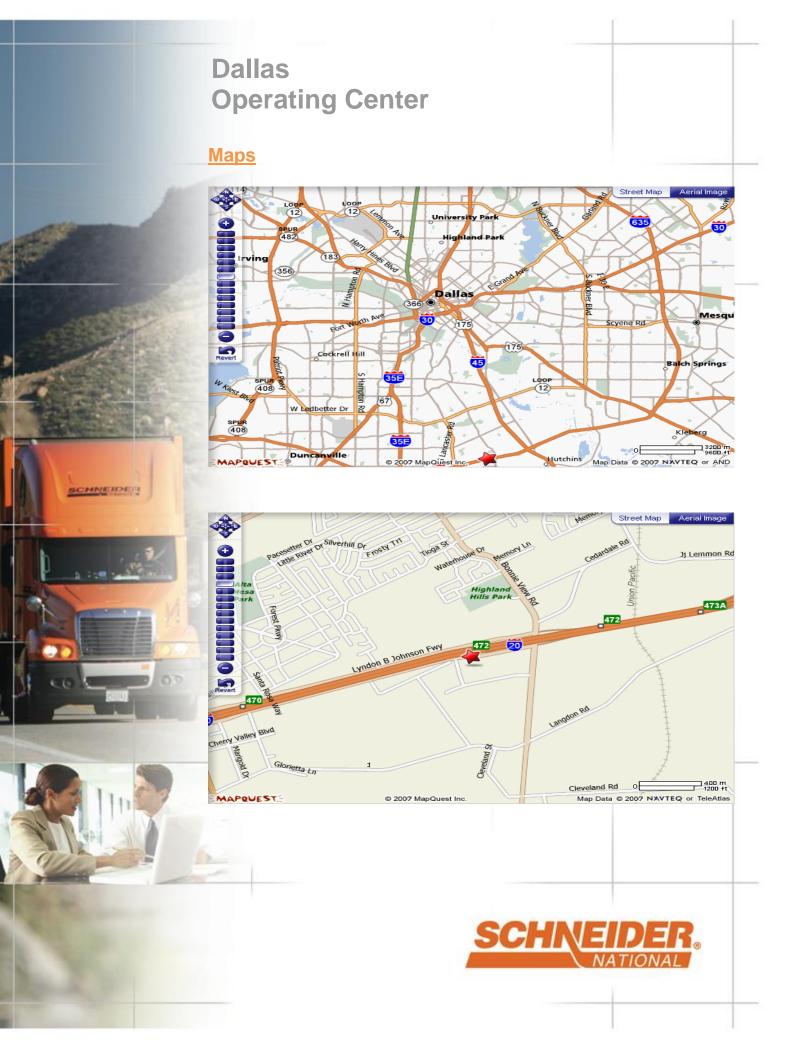

#### **Contact Information**

Customer Code: ETF18 Address: 34500 LYNDON B JOHNS; DALLAS, TX, 75241 Phone: 469-941-3059 Fuel Desk: 469-941-3053 Fuel Desk Fax: 469-941-3056 Shop: 469-941-3113

#### **Directions:**

I 20 W, XIT#472(BONNIE VIEW RD) EOR STR8 ON SERV RD (1 WAY) CRX BONNIE VIEW PASS SPEEDCO TRK LUBE, IMMED TR INTO FAC 1ST DRWY RHS, GO SLOW, IF PASS FAC MUST CONT W ON SERV RD TO NXT XIT TO GET TURNED AROUND, I 20 E, XIT#472 (BONNIE VIEW RD) TL, OVER I 20, IMMED TL (SERV RD)