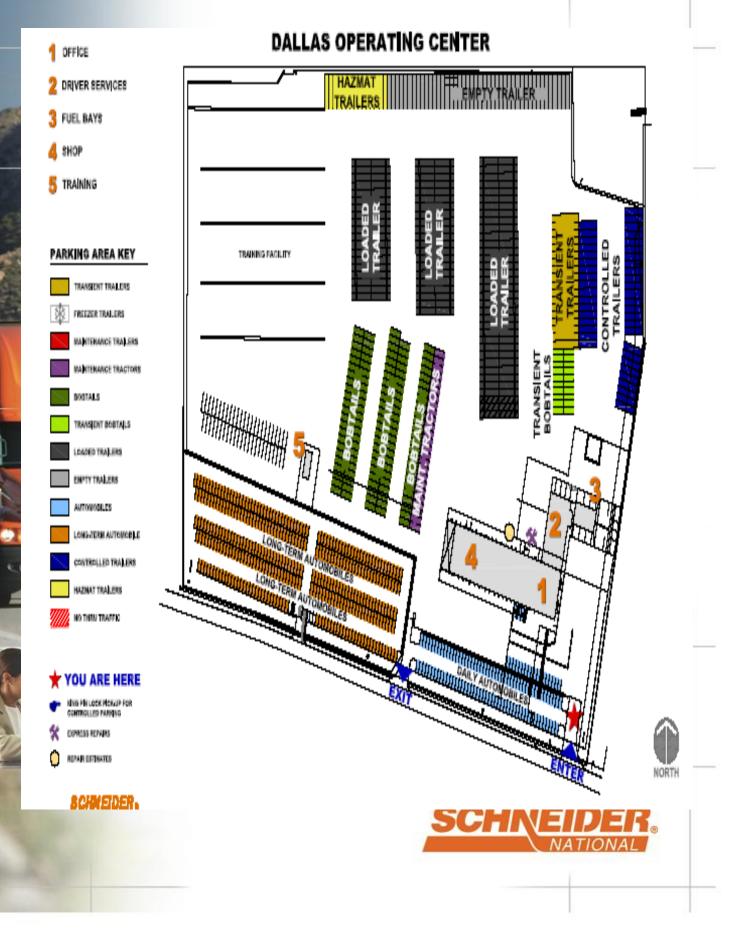

### **Parking**

Gates

HNEIDER

| Bobtail Parking Spaces                 | Yes | 25       |
|----------------------------------------|-----|----------|
| Combination (Transit) spaces           | Yes | 75       |
| Trailer Parking Spaces                 | Yes | 264      |
| High Value Parking Spaces              | Yes | No limit |
| Hazmat Parking Spaces                  | Yes | No limit |
| Secure lot for High Value Trailers     | No  |          |
| Bulk trailers allowed to be dropped    | Yes | _        |
| Plug Ins available for freezable loads | No  |          |
| Freeze protect procedures in place     | Yes |          |

### Services

| Fuel available          | Yes | 3            |
|-------------------------|-----|--------------|
| Scale                   | No  |              |
| ATM machine             | Yes | 1            |
| Showers                 | Yes | 4            |
| Express showers         | Yes | 3, Male only |
| Company store           | Yes | 24/7         |
| Laundry machines        | Yes | 4W/4D        |
| Payphones available     | Yes | 1            |
| TV / Drivers lounge     | Yes | 1            |
| Company cars            | Yes | 1            |
| Ice machine             | Yes | 2            |
| Indoor smoking lounge   | No  |              |
| Outdoor smoking area    | Yes |              |
| Picnic tables           | Yes | 2            |
| BBQ                     | No  |              |
| Exercise equipment      | Yes |              |
| Physiotherapist on site | Yes |              |

### <u>Shop</u>

| Tractor Bays       | Yes | 10 bays, 24 hours       |
|--------------------|-----|-------------------------|
| Trailer Bays       | Yes | 2 bays, 24 hours        |
| Express Bay        | Yes | 2+ bays based on demand |
| Inspection Station | No  |                         |
| FIST               | Yes | Mon-Fri: 0830-1700      |
| Truck Wash         | No  |                         |