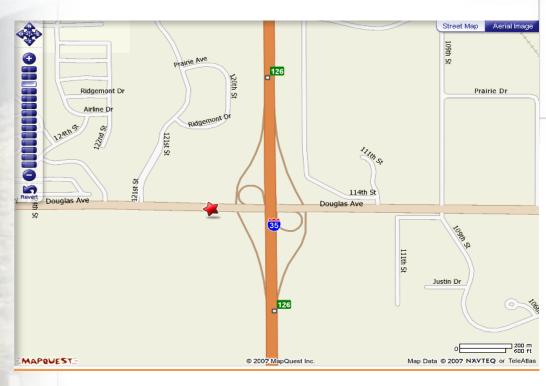

#### **Contact Information**

**Customer Code: XPS06** 

Address: 11957 DOUGLAS Ave; Urbandale, IA 50323

Phone: 800-558-6767 x1952

**Directions:** 

I 35/80, XIT#126 (DOUGLAS AVE) W, SEE FAC RHS

Alternate directions for leaving the OC: Best used during high traffic. Go west out of OC on Douglas Ave. Turn north (right) on 121<sup>st</sup> ST. to Meredith Ave. Turn East (right) on to Meredith Ave. (look for signs to

135/180) to NW Urbandale Dr. Turn North (left) to 135/180

**OPS Only- 0700-1600** 

#### Maps