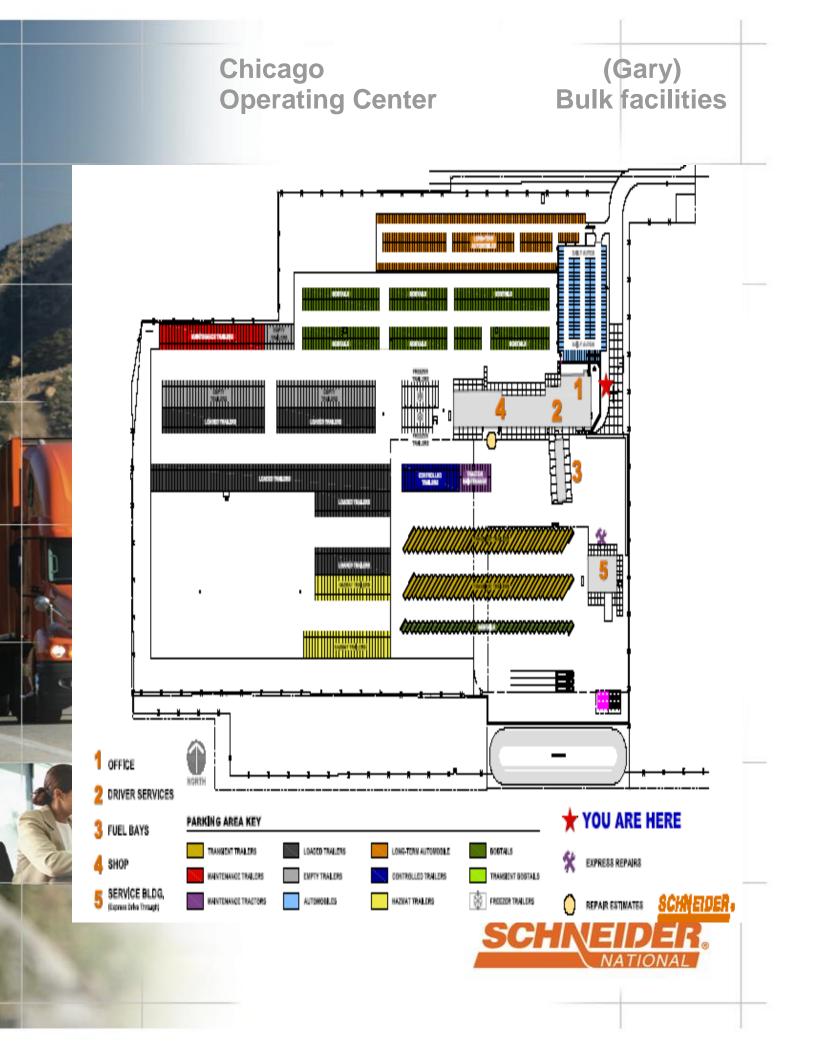

### **Parking**

INEIDE

| Bobtail Parking Spaces                 | Yes | 200   |
|----------------------------------------|-----|-------|
| Combination (Transit) spaces           | Yes | 100   |
| Trailer Parking Spaces                 | Yes | 400+  |
| High Value Parking Spaces              | Yes | 20    |
| Hazmat Parking Spaces                  | Yes | 30    |
| Secure lot for High Value Trailers     | Yes |       |
| Bulk trailers allowed to be dropped    | Yes | 40-50 |
| Plug Ins available for freezable loads | Yes | 20    |
| Freeze protect procedures in place     | Yes | 20    |

#### <u>Gates</u>

Manned by local Driver Service Technicians

## Services

| Fuel available          | Yes | 7      |
|-------------------------|-----|--------|
| Scale                   | Yes |        |
| ATM machine             | Yes |        |
| Showers                 | Yes | 14     |
| Express showers         | Yes | 4      |
| Company store           | Yes | 24/7   |
| Laundry machines        | Yes | 8W/10D |
| Payphones available     | No  |        |
| TV / Drivers lounge     | Yes |        |
| Company cars            | Yes | 2      |
| Ice machine             | Yes | 2      |
| Indoor smoking lounge   | Yes |        |
| Outdoor smoking area    | Yes |        |
| Picnic tables           | Yes |        |
| BBQ                     | No  |        |
| Exercise equipment      | Yes |        |
| Physiotherapist on site | Yes |        |

### <u>Shop</u>

| Tractor Bays       | Yes | 24 hours  |
|--------------------|-----|-----------|
| Trailer Bays       | Yes | 24 hours  |
| Express Bay        | Yes | 24 hours  |
| Inspection Station | No  |           |
| FIST               | Yes | 0430-2100 |
| Truck Wash         | Yes |           |