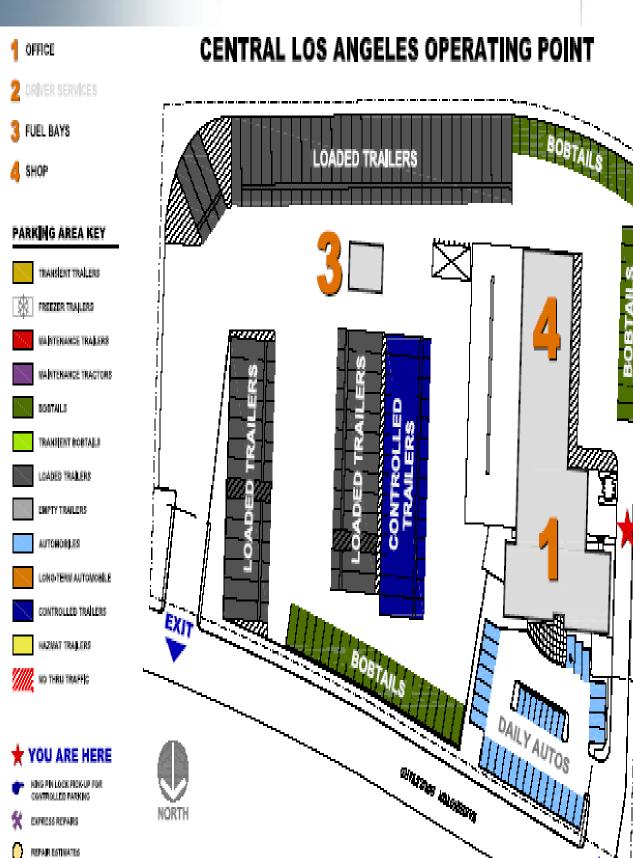

#### **Parking**

| Bobtail Parking Spaces                 | No  |    |
|----------------------------------------|-----|----|
| Combination (Transit) spaces           | Yes | 37 |
| Trailer Parking Spaces                 | Yes | 72 |
| High Value Parking Spaces              | Yes |    |
| Hazmat Parking Spaces                  | Yes |    |
| Secure lot for High Value Trailers     | Yes |    |
| Bulk trailers allowed to be dropped    | Yes |    |
| Plug Ins available for freezable loads | No  |    |
| Freeze protect procedures in place     | No  |    |

### <u>Gates</u>

Manned by remote viewing

SCHREDER.

### Shop

| <b>Tractor Bays</b> | Yes 24 Hours |
|---------------------|--------------|
| Trailer Bays        | Yes          |
| <b>Express Bay</b>  | Yes          |
| Inspection Station  | No           |
| FIST                | No           |
| Truck Wash          | No           |