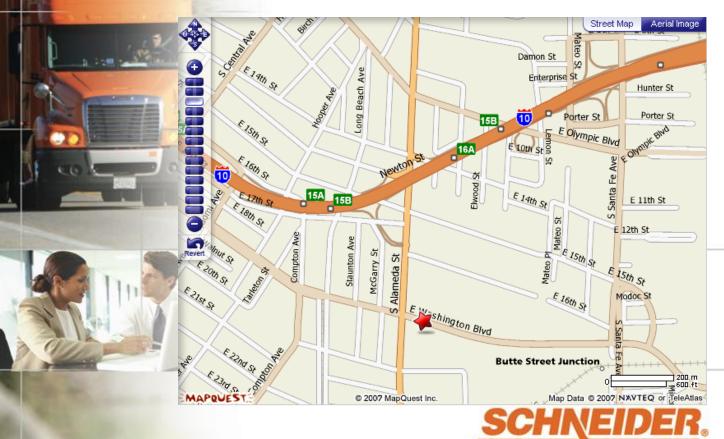

#### **Directions:**

I 10, XIT ALAMEDA ST S, APX 1/4 MI, WASHINGTON BLVD TL, TO FAC RHS, PED 1950 E WA BLVD (ENTR 1ST DRWY (NEAR BLDG/2ND DRWY OUTBOUND) REMOTE VIEWING SITE- ENTER FIRST DRIVE ON WEST SIDE NEAR BLDING. 2D DRIVE IS FOR OUTBOUND TRAFFIC ONLY

### **Maps**

CHNEIDER