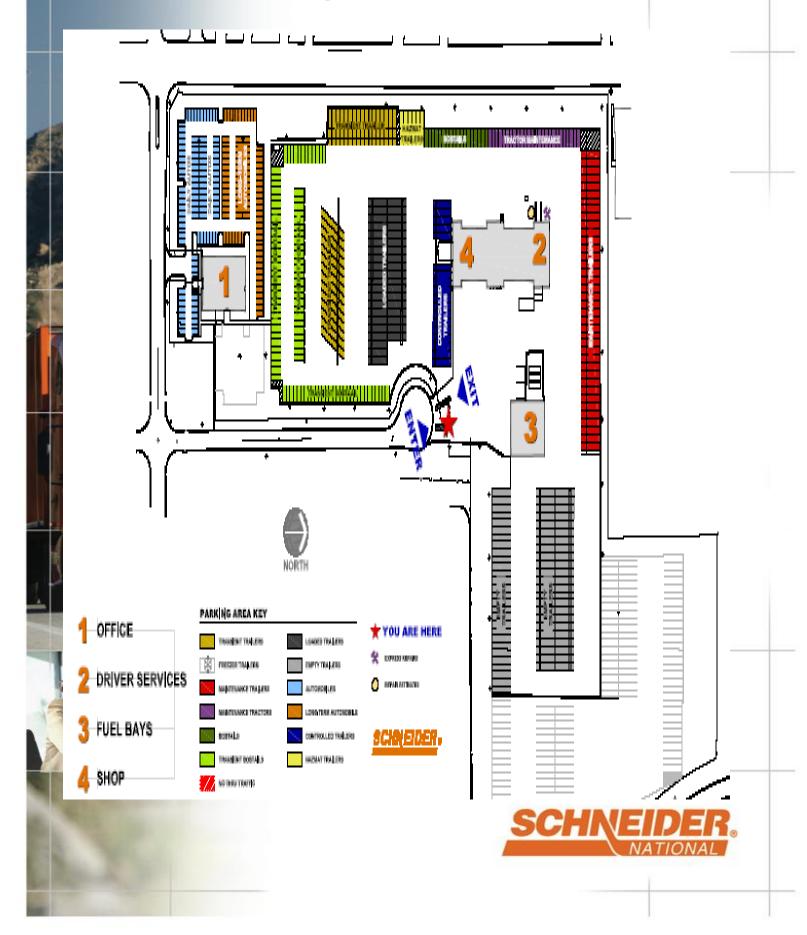

#### **Parking**

| Bobtail Parking Spaces                 | Yes | 115 |
|----------------------------------------|-----|-----|
| Combination (Transit) spaces           | Yes | 36  |
| Trailer Parking Spaces                 | Yes | 171 |
| High Value Parking Spaces              | Yes | 19  |
| Hazmat Parking Spaces                  | Yes | 19  |
| Secure lot for High Value Trailers     | Yes |     |
| Bulk trailers allowed to be dropped    | Yes |     |
| Plug Ins available for freezable loads | No  |     |
| Freeze protect procedures in place     | No  |     |

#### **Gates**

Manned by remote viewing

### <u>Services</u>

| Fuel available                     | Yes | 3 lanes |
|------------------------------------|-----|---------|
| Scale                              | No  |         |
| ATM machine                        | Yes |         |
| Showers                            | Yes |         |
| Express showers                    | No  |         |
| Company store                      | No  |         |
| Laundry machines                   | Yes |         |
| Payphones available                | Yes | 4       |
| TV / Drivers lounge                | Yes |         |
| Company cars                       | Yes | 1       |
| Ice machine                        | Yes | 2       |
| <mark>Indoor smoking lounge</mark> | No  |         |
| Outdoor smoking area               | Yes |         |
| Picnic tables                      | Yes |         |
| BBQ                                | No  |         |
| Exercise equipment                 | No  |         |
| Physiotherapist on site            | Yes |         |

### Shop

| <b>Tractor Bays</b>       | Yes | 8 bays, 24 hours |
|---------------------------|-----|------------------|
| Trailer Bays              | Yes | 3 bays, 24 hours |
| <b>Express Bay</b>        | Yes | 24 hours         |
| <b>Inspection Station</b> | Yes |                  |
| FIST                      | No  |                  |
| Truck Wash                | Yes |                  |