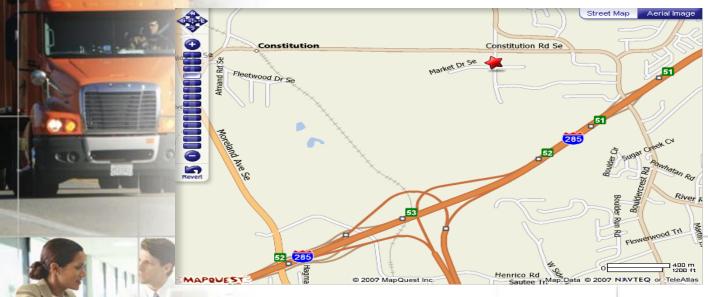

#### **Maps**

#### **Directions:**

I 285, XIT#51(BOULDERCREST RD) N, STAY STRAIGHT ON 4 LN RD, BECOMES CONSTITUTION, APX 1/2 MI, INTERNATIONAL PARK DR TL,

**ENTERPRISE CT TL, TO FAC** 

DSL (DRIVER SERVICES LEADER)- Dick Wanek 800-438-5994