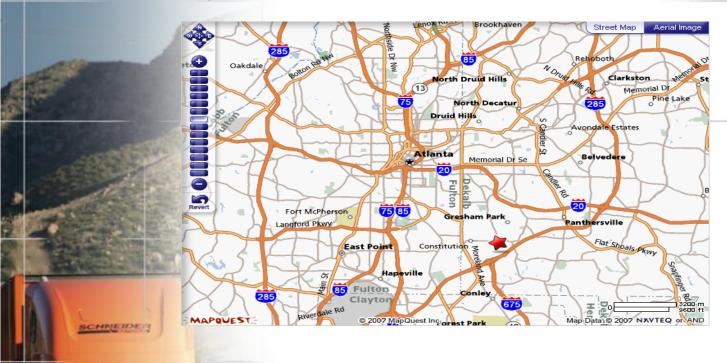

#### **Maps**

#### **Directions:**

I 285, XIT#51(BOULDERCREST RD) N, STAY STRAIGHT ON 4 LN RD, BECOMES CONSTITUTION, APX 1/2 MI, INTERNATIONAL PARK DR TL,

**ENTERPRISE CT TL, TO FAC** 

DSL (DRIVER SERVICES LEADER)- Dick Wanek 800-438-5994